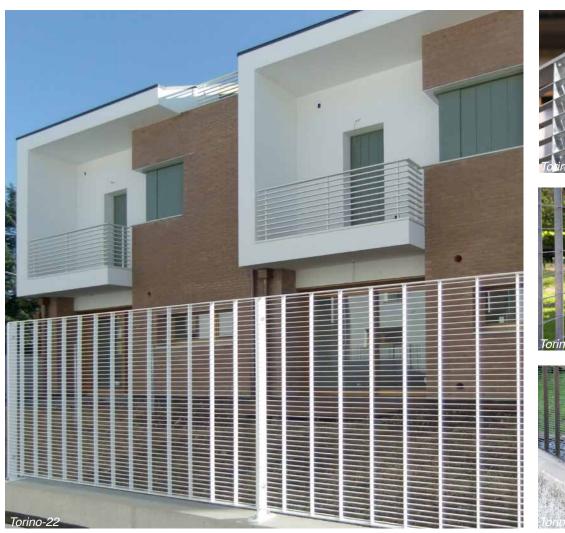

## LANCHTULTON ----

Steel Fencing Systems Torino Grating Fences **The Torino** range represents a totally new concept; the exclusive and unusual arrangement of closely spaced transverse bars generates a uniquely horizontal emphasis within the grating fencing market.

The Torino range includes standard apertures of 132x11, 132x22, 132x33, 132x44mm but can also be supplied in larger mesh sizes. It therefore can provide fencing with surprisingly different properties and characteristics: either for security with a strong, clearly defined structure or for boundary demarcation with an open, transparent appearance.

## Torino

Torino-11: aperture 132x11mm Torino-22: aperture 132x22mm Torino-33: aperture 132x33mm Torino-44: aperture 132x44mm

Horizontal Bar: 10x2mm Vertical Bar: 25x2 (optional 25x3)

| PANEL                                      |             |                             | FLAT POST     | RHS POST      | GROUND FIXING          | WALL FIXING            | BOLTS          |
|--------------------------------------------|-------------|-----------------------------|---------------|---------------|------------------------|------------------------|----------------|
| HEIGHT<br>mm                               | WIDTH<br>mm | WEIGHT<br>kg/m <sup>2</sup> | SECTION<br>mm | SECTION<br>mm | LENGTH/ANCHORAGE<br>mm | LENGTH/ANCHORAGE<br>mm | NO<br>per post |
| 935                                        | 1992        | 9.5                         | 60x8          | 50x30         | 1500/550               | 1210/200               | 2              |
| 1199                                       | 1992        | 9.1                         | 60x8          | 50x30         | 1800/600               | 1494/200               | 2              |
| 1331                                       | 1992        | 8.9                         | 60x8          | 50x30         | 2000/600               | 1625/200               | 2              |
| 1463                                       | 1992        | 8.8                         | 60x8          | 50x30         | 2100/600               | 1758/200               | 2              |
| 1727                                       | 1992        | 8.6                         | 60x8          | 60x40         | 2400/600               | 2015/200               | 2              |
| 1991                                       | 1992        | 8.4                         | 80x8          | 80x40         | 2800/700               | 2336/250               | 2              |
| STANDARD POST CENTRES (with flat bar post) |             |                             |               | 2000mm        |                        |                        |                |