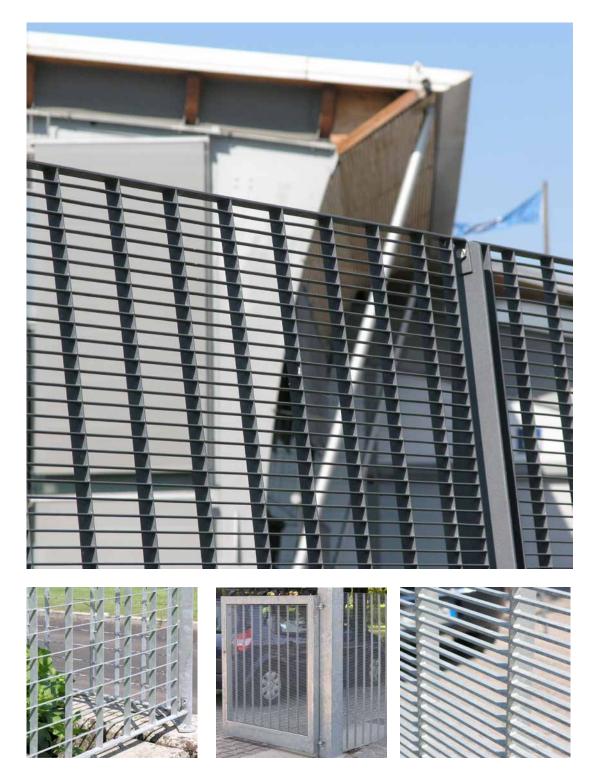

## LANCHTULTON ----

Steel Fencing Systems Torino Grating Fences **The Torino** range represents a totally new concept; the exclusive and unusual arrangement of closely spaced transverse bars generates a uniquely horizontal emphasis within the grating fencing market.

The fence panels are made entirely from flat bars using a pressure-lock process which produces a grating with perfectly formed intersections. This delivers an exceptionally crisp, architectural aesthetic.

The Torino range includes standard apertures of 132x11, 132x22, 132x33, 132x44mm but can also be supplied in larger mesh sizes. It therefore can provide fencing with surprisingly different properties and characteristics: either for security with a strong, clearly defined structure or for boundary demarcation with an open, transparent appearance.

All fences are hot-dip galvanized before finishing with an optional polyester powder coating in any RAL colour.