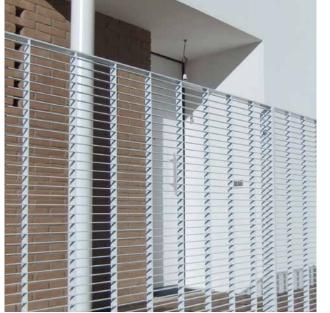

## LANCHTULTON ----

Steel Fencing Systems Torino Grating Fences **The Torino** range represents a totally new concept; the exclusive and unusual arrangement of closely spaced transverse bars generates a uniquely horizontal emphasis within the grating fencing market.

The fence panels are made entirely from flat bars using a pressure-lock process which produces a grating with perfectly formed intersections. This delivers an exceptionally crisp, architectural aesthetic.

The Torino range includes standard apertures of 132x11, 132x22, 132x33, 132x44mm but can also be supplied in larger mesh sizes. It therefore can provide fencing with surprisingly different properties and characteristics: either for security with a strong, clearly defined structure or for boundary demarcation with an open, transparent appearance.