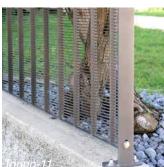

## LANCHTULTON ----

Steel Fencing Systems Torino Grating Fences **The Torino** range represents a totally new concept; the exclusive and unusual arrangement of closely spaced transverse bars generates a uniquely horizontal emphasis within the grating fencing market.

The fence panels are made entirely from flat bars using a pressure-lock process which produces a grating with perfectly formed intersections. This delivers an exceptionally crisp, architectural aesthetic.

The Torino range includes standard apertures of 132x11, 132x22, 132x33, 132x44mm but can also be supplied in larger mesh sizes. It therefore can provide fencing with surprisingly different properties and characteristics: either for security with a strong, clearly defined structure or for boundary demarcation with an open, transparent appearance.