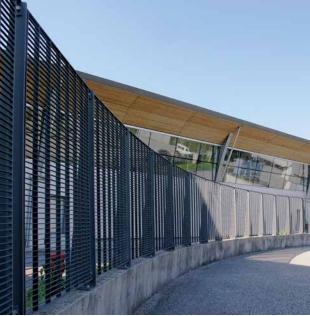

## LANCHTULTON ----

Steel Fencing Systems Torino Grating Fences **The Torino** range represents a totally new concept; the exclusive and unusual arrangement of closely spaced transverse bars generates a uniquely horizontal emphasis within the grating fencing market.

The fence panels are made entirely from flat bars using a pressure-lock process which produces a grating with perfectly formed intersections. This delivers an exceptionally crisp, architectural aesthetic.

The Torino range includes standard apertures of 132x11, 132x22, 132x33, 132x44mm but can also be supplied in larger mesh sizes. It therefore can provide fencing with surprisingly different properties and characteristics: either for security with a strong, clearly defined structure or for boundary demarcation with an open, transparent appearance.