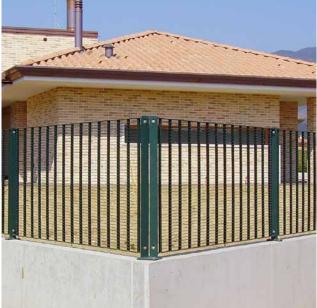

## LANCHTULTON ----

Steel Fencing Systems Torino Grating Fences **The Torino** range represents a totally new concept; the exclusive and unusual arrangement of closely spaced transverse bars generates a uniquely horizontal emphasis within the grating fencing market.

The Torino range includes standard apertures of 132x11, 132x22, 132x33, 132x44mm but can also be supplied in larger mesh sizes. It therefore can provide fencing with surprisingly different properties and characteristics: either for security with a strong, clearly defined structure or for boundary demarcation with an open, transparent appearance.

## Torino

Torino-11: aperture 132x11mm Torino-22: aperture 132x22mm Torino-33: aperture 132x33mm Torino-44: aperture 132x44mm

Horizontal Bar: 10x2mm Vertical Bar: 25x2 (optional 25x3)

| PANEL                                      |             |                             | FLAT POST     | RHS POST      | GROUND FIXING          | WALL FIXING            | BOLTS          |
|--------------------------------------------|-------------|-----------------------------|---------------|---------------|------------------------|------------------------|----------------|
| HEIGHT<br>mm                               | WIDTH<br>mm | WEIGHT<br>kg/m <sup>2</sup> | SECTION<br>mm | SECTION<br>mm | LENGTH/ANCHORAGE<br>mm | LENGTH/ANCHORAGE<br>mm | NO<br>per post |
| 935                                        | 1992        | 9.5                         | 60x8          | 50x30         | 1500/550               | 1210/200               | 2              |
| 1199                                       | 1992        | 9.1                         | 60x8          | 50x30         | 1800/600               | 1494/200               | 2              |
| 1331                                       | 1992        | 8.9                         | 60x8          | 50x30         | 2000/600               | 1625/200               | 2              |
| 1463                                       | 1992        | 8.8                         | 60x8          | 50x30         | 2100/600               | 1758/200               | 2              |
| 1727                                       | 1992        | 8.6                         | 60x8          | 60x40         | 2400/600               | 2015/200               | 2              |
| 1991                                       | 1992        | 8.4                         | 80x8          | 80x40         | 2800/700               | 2336/250               | 2              |
| STANDARD POST CENTRES (with flat bar post) |             |                             |               | 2000mm        |                        |                        |                |