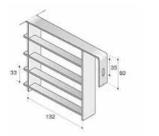

The Torino range includes standard apertures of 132x11, 132x22, 132x33, 132x44mm but can also be supplied in larger mesh sizes. It therefore can provide fencing with surprisingly different properties and characteristics: either for security with a strong, clearly defined structure or for boundary demarcation with an open, transparent appearance.

## Torino

Torino-11: aperture 132x11mm Torino-22: aperture 132x22mm Torino-33: aperture 132x33mm Torino-44: aperture 132x44mm

Horizontal Bar: 10x2mm Vertical Bar: 25x2 (optional 25x3)

| PANEL                                      |             |                             | FLAT POST     | RHS POST      | GROUND FIXING          | WALL FIXING            | BOLTS          |
|--------------------------------------------|-------------|-----------------------------|---------------|---------------|------------------------|------------------------|----------------|
| HEIGHT<br>mm                               | WIDTH<br>mm | WEIGHT<br>kg/m <sup>2</sup> | SECTION<br>mm | SECTION<br>mm | LENGTH/ANCHORAGE<br>mm | LENGTH/ANCHORAGE<br>mm | NO<br>per post |
| 935                                        | 1992        | 9.5                         | 60x8          | 50x30         | 1500/550               | 1210/200               | 2              |
| 1199                                       | 1992        | 9.1                         | 60x8          | 50x30         | 1800/600               | 1494/200               | 2              |
| 1331                                       | 1992        | 8.9                         | 60x8          | 50x30         | 2000/600               | 1625/200               | 2              |
| 1463                                       | 1992        | 8.8                         | 60x8          | 50x30         | 2100/600               | 1758/200               | 2              |
| 1727                                       | 1992        | 8.6                         | 60x8          | 60x40         | 2400/600               | 2015/200               | 2              |
| 1991                                       | 1992        | 8.4                         | 80x8          | 80x40         | 2800/700               | 2336/250               | 2              |
| STANDARD POST CENTRES (with flat bar post) |             |                             |               | 2000mm        |                        |                        |                |