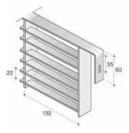

The Torino range includes standard apertures of 132x11, 132x22, 132x33, 132x44mm but can also be supplied in larger mesh sizes. It therefore can provide fencing with surprisingly different properties and characteristics: either for security with a strong, clearly defined structure or for boundary demarcation with an open, transparent appearance.

## Torino

Torino-11: aperture 132x11mm Torino-22: aperture 132x22mm Torino-33: aperture 132x33mm Torino-44: aperture 132x44mm

Horizontal Bar: 10x2mm Vertical Bar: 25x2 (optional 25x3)

| PANEL                                      |             |                             | FLAT POST     | RHS POST      | GROUND FIXING          | WALL FIXING            | BOLTS          |
|--------------------------------------------|-------------|-----------------------------|---------------|---------------|------------------------|------------------------|----------------|
| HEIGHT<br>mm                               | WIDTH<br>mm | WEIGHT<br>kg/m <sup>2</sup> | SECTION<br>mm | SECTION<br>mm | LENGTH/ANCHORAGE<br>mm | LENGTH/ANCHORAGE<br>mm | NO<br>per post |
| 935                                        | 1992        | 9.5                         | 60x8          | 50x30         | 1500/550               | 1210/200               | 2              |
| 1199                                       | 1992        | 9.1                         | 60x8          | 50x30         | 1800/600               | 1494/200               | 2              |
| 1331                                       | 1992        | 8.9                         | 60x8          | 50x30         | 2000/600               | 1625/200               | 2              |
| 1463                                       | 1992        | 8.8                         | 60x8          | 50x30         | 2100/600               | 1758/200               | 2              |
| 1727                                       | 1992        | 8.6                         | 60x8          | 60x40         | 2400/600               | 2015/200               | 2              |
| 1991                                       | 1992        | 8.4                         | 80x8          | 80x40         | 2800/700               | 2336/250               | 2              |
| STANDARD POST CENTRES (with flat bar post) |             |                             |               | 2000mm        |                        |                        |                |