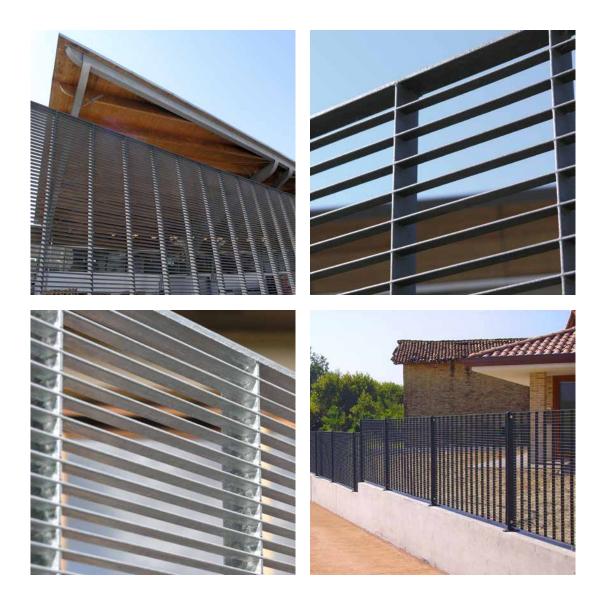

## LANCHTULTON ----

Steel Fencing Systems Torino Grating Fences **The Torino** range represents a totally new concept; the exclusive and unusual arrangement of closely spaced transverse bars generates a uniquely horizontal emphasis within the grating fencing market.

The fence panels are made entirely from flat bars using a pressure-lock process which produces a grating with perfectly formed intersections. This delivers an exceptionally crisp, architectural aesthetic.

The Torino range includes standard apertures of 132x11, 132x22, 132x33, 132x44mm but can also be supplied in larger mesh sizes. It therefore can provide fencing with surprisingly different properties and characteristics: either for security with a strong, clearly defined structure or for boundary demarcation with an open, transparent appearance.

All fences are hot-dip galvanized before finishing with an optional polyester powder coating in any RAL colour.